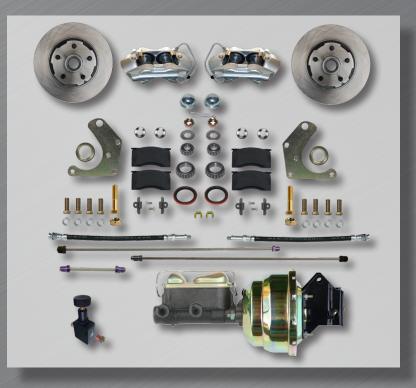

Add the safety, reliability and performance of disc brakes to your vehicle with our power drum to power disc brake conversion kit.

In this Mopar C Body disc brake conversion kit, you receive everything you need to mount factory style 4 piston disc brakes to the original drum brake spindles currently on your vehicle. This Mopar disc brake conversion kit is a direct bolt on kit. All components used in these Mopar C Body disc brake conversion kits are new high quality, precision machined products. A great Mopar C Body disc brake conversion kit with a factory look and easy installation!