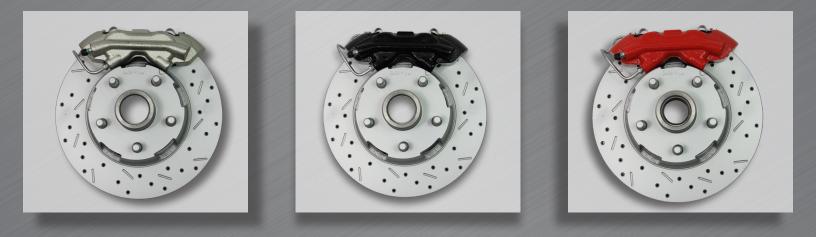

Cross-drilled & Slotted Rotors, and Black or Red Powdercoated Calipers are available as upgrades.